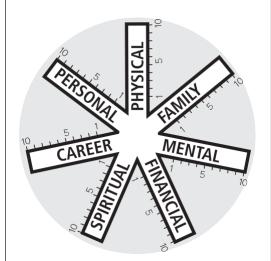

## **Choose To Win - Wheel of Life - Assessment**

Directions: on the following pages rate yourself from 1-10 in each category. Divide your total by 10 to reach your final number in each category. Using spokes of the wheel image below, plot your number in each category and connect the dots to see how smooth your ride is.

| <b>D</b> 1 |        | 1 |
|------------|--------|---|
| Ph         | vsical | ı |
|            | ysicai | B |

appearance
regular checkup
energy level
muscles toned
regular fitness program
weight control
diet & nutrition
stress control
endurance & strength
enough sleep
TOTAL ÷ 10 =

# Spiritual

- believe in god
  inner peace
  influence on others
  spouse relationship
  church involvement
  sense of purpose
- attitude for giving donations
- \_\_\_ prayer \_\_\_ Bible study
- \_\_\_ abdundant gratitude
- \_\_\_ TOTAL ÷ 10 = \_\_\_\_\_

#### Mental

- \_\_\_ attitude
  - \_\_ intelligence
- \_\_\_ formal education
- \_\_\_ continuing education & training
- \_\_\_ creative imagination
- \_\_\_ inspirational reading
- \_\_\_ inquisitive mind
- \_\_\_ self-image
- enthusiasm
- reading or audible books
- TOTAL ÷ 10 =

### **Family**

- \_\_\_ listening
- \_\_\_ good role model
- principled but flexible
- \_\_\_ forgiving attitude
- \_\_\_ build self-esteem of others
- \_\_\_ express love and respect
- \_\_\_ meals together
- \_\_\_ family relationships
- \_\_\_ dealing with disagreements
- \_\_\_ time together
- \_\_\_ TOTAL ÷ 10 = \_\_\_\_

#### **Financial**

- \_\_\_ proper priority
- \_\_\_ personal budget
- \_\_\_ impulse purchases
- \_\_\_ earnings
- \_\_\_ living within income
- \_\_\_ money in savings
- \_\_\_ adequate insurance
- $\underline{\hspace{1cm}}$  investments
- \_\_\_ financial statement
- \_\_\_ debt free
- \_\_\_ TOTAL ÷ 10 = \_\_\_\_

#### Personal

- recreation
- exercise
- \_\_\_ friendships
- \_\_\_ community activities
- \_\_\_ service clubs
- \_\_\_ quiet time
- \_\_\_ growth time
- \_\_\_ consistent life
- \_\_\_ appropriate social media
- \_\_\_ time management
- TOTAL ÷ 10 =

#### Career

- \_\_\_ love what i do
- \_\_\_ understand my job
- \_\_\_ co-worker relationships
- \_\_\_ productivity
- \_\_\_ understand company goals
- \_\_\_ understand my activity in
- relationship to my goals
- appreciate company benefitsopportunity for advancement
- well-trained for my job
- \_\_\_\_ own my business/have career path
- \_\_\_ TOTAL ÷ 10 = \_\_\_\_