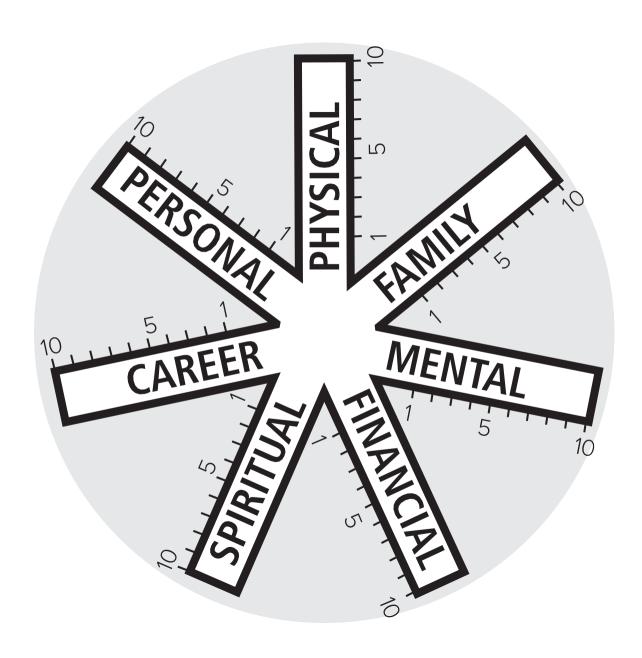

## **Choose To Win - Wheel of Life - Assessment**

Directions: on the following pages rate yourself from 1-10 in each category. Divide your total by 10 to reach your final number in each category. Using spokes of the wheel image below, plot your number in each category and connect the dots to see how smooth your ride is.

| <b>D</b> 1 |        | 1 |
|------------|--------|---|
| Ph         | vsical | ı |
|            | ysicai | B |

appearance
regular checkup
energy level
muscles toned
regular fitness program
weight control
diet & nutrition
stress control
endurance & strength
enough sleep
TOTAL ÷ 10 =

# Spiritual

- believe in god
  inner peace
  influence on others
  spouse relationship
  church involvement
  sense of purpose
- attitude for giving donations
- \_\_\_ prayer \_\_\_ Bible study
- \_\_\_ abdundant gratitude
- \_\_\_ TOTAL ÷ 10 = \_\_\_\_\_

#### Mental

- \_\_\_ attitude
  - \_\_ intelligence
- \_\_\_ formal education
- \_\_\_ continuing education & training
- \_\_\_ creative imagination
- \_\_\_ inspirational reading
- \_\_\_ inquisitive mind
- \_\_\_ self-image
- enthusiasm
- reading or audible books
- TOTAL ÷ 10 =

### **Family**

- \_\_\_ listening
- \_\_\_ good role model
- principled but flexible
- \_\_\_ forgiving attitude
- \_\_\_ build self-esteem of others
- \_\_\_ express love and respect
- \_\_\_ meals together
- \_\_\_ family relationships
- \_\_\_ dealing with disagreements
- \_\_\_ time together
- \_\_\_ TOTAL ÷ 10 = \_\_\_\_

#### **Financial**

- \_\_\_ proper priority
- \_\_\_ personal budget
- \_\_\_ impulse purchases
- \_\_\_ earnings
- \_\_\_ living within income
- \_\_\_ money in savings
- \_\_\_ adequate insurance
- $\underline{\hspace{1cm}}$  investments
- \_\_\_ financial statement
- \_\_\_ debt free
- \_\_\_ TOTAL ÷ 10 = \_\_\_\_

#### Personal

- recreation
- exercise
- \_\_\_ friendships
- \_\_\_ community activities
- \_\_\_ service clubs
- \_\_\_ quiet time
- \_\_\_ growth time
- \_\_\_ consistent life
- \_\_\_ appropriate social media
- \_\_\_ time management
- TOTAL ÷ 10 =

#### Career

- \_\_\_ love what i do
- \_\_\_ understand my job
- \_\_\_ co-worker relationships
- \_\_\_ productivity
- \_\_\_ understand company goals
- \_\_\_ understand my activity in
- relationship to my goals
- appreciate company benefitsopportunity for advancement
- well-trained for my job
- \_\_\_\_ own my business/have career path
- \_\_\_ TOTAL ÷ 10 = \_\_\_\_